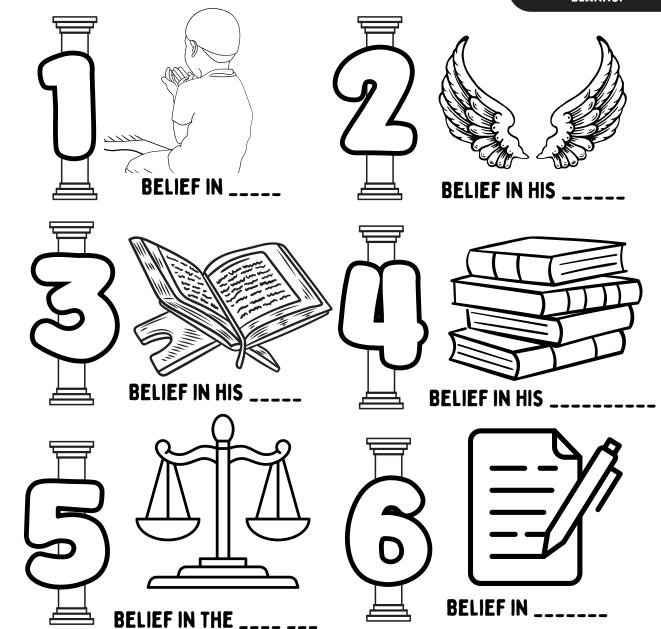

#### **WORD BANK**

ALLAH (SMT) • ANGELS • BOOKS • MESSENGERS • LAST DAY • DESTINY

COLOUR AND FILL IN THE BLANKS!

Lesson 2: Belief in Allah

**WORD BANK** 

PARTNERS • ONE • CREATOR • NO-ONE • CHILDREN

| "ALLAH (SWT) IS          | ALLAH (SWT)        |
|--------------------------|--------------------|
| DOES NOT HAVE ANY        | OR                 |
|                          | OF THE             |
| UNIVERSE, AND THERE IS A | BSOLUTELY          |
| THAT CAN BI              | E COMPARED TO HIM! |