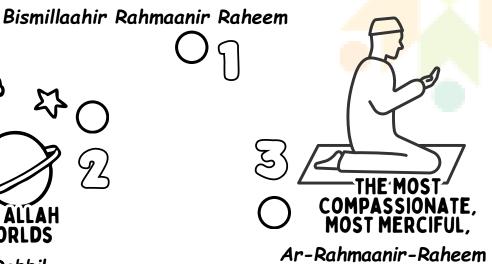

## IN THE NAME OF ALLAH—THE MOST COMPASSIONATE, MOST MERCIFUL.

Alhamdu lillaahi Rabbil 'aalameen

MASTER OF THE DAY OF JUDGMENT.

Maaliki Yawmid-Deen

YOU 'ALONE' WE WORSHIP AND YOU 'ALONE' WE ASK FOR HELP.

Iyyaaka na'budu wa Iyyaaka nasta'een