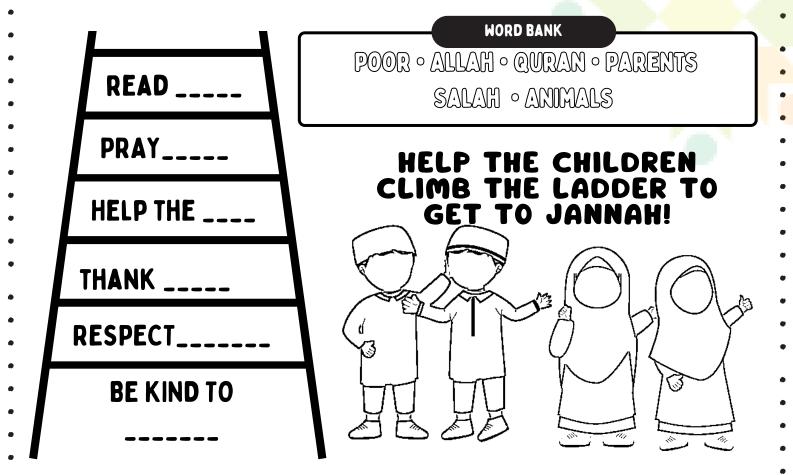

| U | Х | G | Α | L | G | D | ٧ | w | ı | Н |
| Q | Т | R | W | S | F | W | Z | W | Т | K | Α | S | Α | S | Т | ı | 0 | W | K | N | 0 | D | М |
| В | ı | ı | G | S | Υ | 0 | S | U | K | R | Н | U | В | Н | Α | U | R | K | Х | R | В | Т | Р |
| S | S | N | Р | J | W | S | Т | L | В | S | Р | K | A | Z | Х | D | Υ | F | L | Т | W | A | J |
| Α | G | М | Р | J | Α | Υ | ī | R | A | K | Α | Z | K | A | K | Υ | K | F | w | D | Z | В | Н |
|   | _ |   | • | - |   | - | - |   |   |   |   | _ |   |   |   | - |   | - |   | _ | _ | _ |   |

#### **WORD BANK**

**HARUN AYYUB** YUSUF **YAQUB** ISHAQ **SALIH IDRIS** MUSA **ADAM** ISA LUT HUD NUH **MUHAMMAD** ZAKARIYA **SULAYMAN DHULKIFL IBRAHIM ALYASA** SHUAIB ISMAIL YAHYA YUNUS ILIAS **DAWUD** 

#### Lesson 6- Belief in Day of Judgement and Destiny









- ANNOUNCING THE GREATNESS OF ALLAH

MEANING: LA ILAAHA IL-LAL-LAAH (THERE IS NONE WORTHY OF WORSHIP EXCEPT ALLAH)

TANLEEL

- DECLARING THE ONENESS OF ALLAH

MEANING: SUBHANALLAH (GLORY BE TO ALLAH)



- PRAISING ALLAH

MEANING: ALLAHU

AKBAR (ALLAH IS

GREAT!)



MEANING:

ALHAMDULILLAH (ALL

PRAISE BELONGS TO

ALLAH)

### Lesson Eight- Eid Al Adha







## IN THE NAME OF ALLAH—THE MOST COMPASSIONATE, MOST MERCIFUL.



Alhamdu lillaahi Rabbil 'aalameen



MASTER OF THE DAY OF JUDGMENT.

Maaliki Yawmid-Deen



YOU 'ALONE' WE WORSHIP AND YOU 'ALONE' WE ASK FOR HELP.

Iyyaaka na'budu wa Iyyaaka nasta'een



Ihdinas-Siraatal-Mustaqeem



THE PATH OF THOSE YOU HAVE BLESSED

Siraatal-lazeena an'amta 'alaihim ghayril-maghdoobi 'alaihim wa laddaaalleen