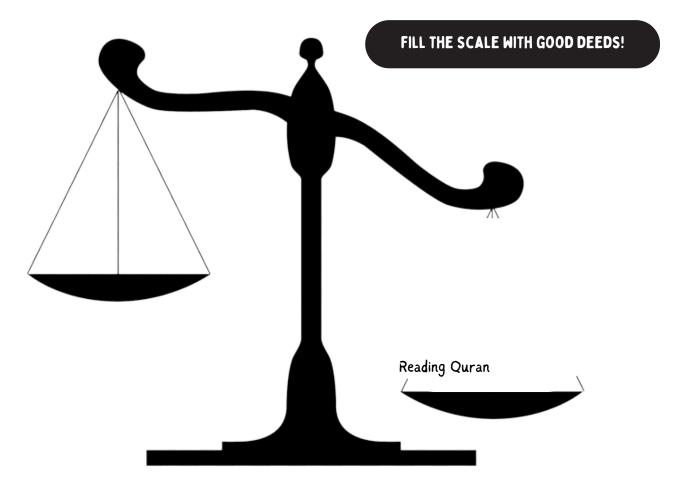

## I BELIEVE IN ALLANS ANGELS!

Which actions do you think the angel on the right will record? Which ones do you think the one on the left will record?

THE ONE ON THE RIGHT WRITES DOWN ALL OUR GOOD DEEDS.

THE ONE ON THE LEFT WRITES DOWN ALL OUR

BAD DEEDS.

TICK

BAD LANGUAGE
BEING KIND TO OTHERS

**PRAYING SALAH** 

SAYING 'SUBHANALLAH'

**CLEANING UP** 

**LYING** 

**READING QURAN** 

|    | Right | Left |
|----|-------|------|
| 9  |       |      |
| FG |       |      |
|    |       |      |
| ā  |       |      |
|    |       |      |
|    |       |      |
| •  |       |      |